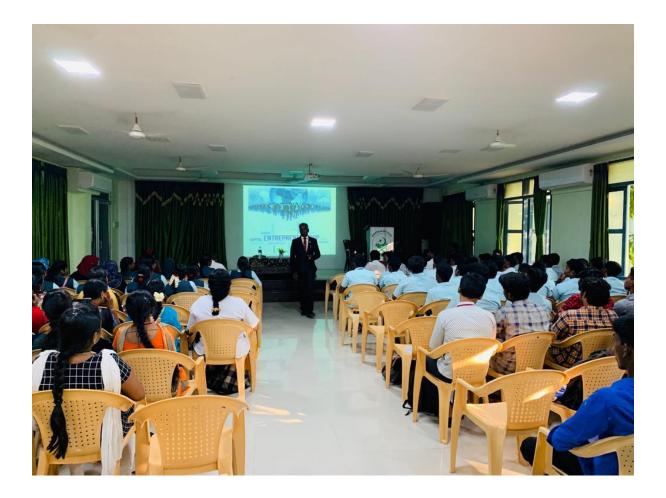

#### Entrepreneur Influencing Factors

| DATE | : 15.02.2017 |
|------|--------------|
|      |              |

- VENUE : Seminar Hall
- RESOURCE : Dr. S. Silas Sargunam, PERSON

Anna University

#### **Department of Business Administration**

### **Event 6:** Entrepreneur Influencing Factors

#### Date: 15.02.2017

Department of Business Administration organized a lecture on the topic "Entrepreneur Influencing Factors" on 15.02.2017 at the Seminar Hall. The Resource Person was Dr. S. Silas Sargunam, Anna University. He delivered a speech on entrepreneur skills.