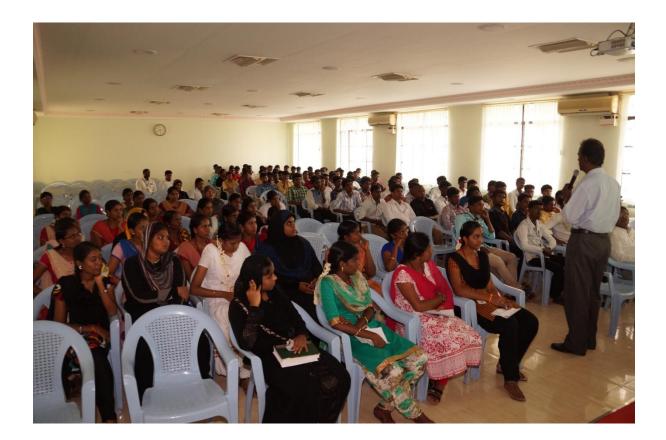

#### Life Skill Development

| DATE  | : | 29.08.2016   |
|-------|---|--------------|
| VENUE | : | Seminar Hall |

RESOURCE : Dr. B. William Dharma Raja, PERSON Dept. of Education, MS University

#### Event 2: Life Skill Development

#### Date: 29.08.2016

Department of PG and Research Department of Computer Science organized a lecture on the topic "Life Skill Development" on 29.08.2016 at the College Seminar Hall. Dr. B. William Dharma Raja, was the Resource Person. He delivered a speech on the Life Skill Development, which helped the students to develop mathematical and analytical skills.

An Autonomous Institution Re-Accredited with 'A' Grade by NAAC \* ISO 9001 : 2008 Certified \*

Topic: Life Skill DevelopmentDate & Venue: 29.08.2016Organized by: PG and Research Department of Computer Science