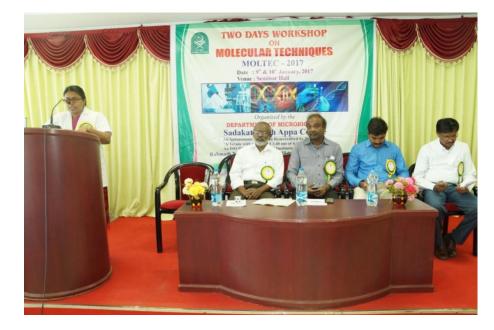

## Molecular Techniques (MOLTEC-2017)

DATE : 09.01.2017 and 10.01.2017

| VENUE              | : | Seminar Hall                                |
|--------------------|---|---------------------------------------------|
| RESOURCE<br>PERSON | : | <b>Dr. A. Palavesam,</b><br>Prof & Head,    |
|                    |   | Dept. of Animal Science,<br>M.S. University |

#### Department of Microbiology

Event 5: Molecular Techniques (MOLTEC-2017)

Date : 09.01.2017 and 10.01.2017

Department of Microbiology organized a lecture on the topic "Molecular Techniques (MOLTEC-2017)" on 09.01.2017 and 10.01.2017 at the Seminar Hall. Dr. A. Palavesam, Prof & Head, Dept. of Animal Science, M.S. University, was the Resource Person. He spoke on the significance of molecular techniques in the field of Microbiology.

An Autonomous Institution Re-Accredited with 'A' Grade by NAAC \* ISO 9001 : 2008 Certified \*

Topic: Molecular Techniques (MOLTEC-2017)Date & Venue: 09.01.17&10.01.2017Organized by: Department of Micro biology