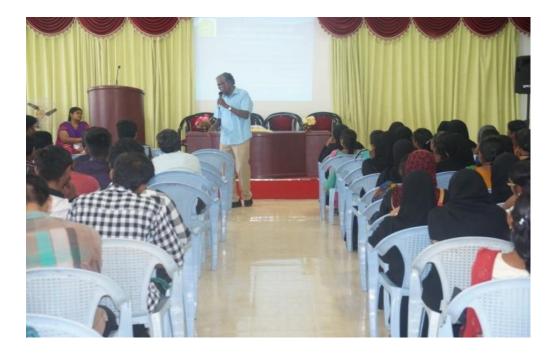

#### **The Animal Preservation**

| DATE | : 19.08.2016 |  |
|------|--------------|--|
|      |              |  |

| VENUE : Seminar Hall |
|----------------------|
|----------------------|

RESOURCE : Dr. A. Palavesam, PERSON HOD of Zoology, M.S. University

#### Organized by

Department of Zoology

Event 1: The Animal Preservation

Date: 19.08.2016

Department of Zoology organized a lecture on the topic "The Animal Preservation" on 19.08.2016 at the College Seminar Hall. Dr. A. Palavesam, HOD of Zoology, M.S. University, was the Resource Person. He spoke on the preservation of animals and the importance of wildlife conservation.

An Autonomous Institution Re-Accredited with 'A' Grade by NAAC \* ISO 9001 : 2008 Certified \*

Topic: The Animal PreservationDate & Venue : 19.08.2016Organized by: Department of Zoology

SD

The following students attended The Animal Preservation programme organized by the Department of Zoology with Dr.A.Palavesam as Resource Person.